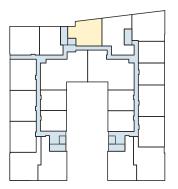

# H&BSON'S LANDING at 383 Commercial Striet

/ CHART YOUR COURSE IN PORTLAND MAINE

## **UNIT 412**

1,122 Square Feet 66 SF Deck

Areas shown are for marketing purposes only; final square footage may vary.