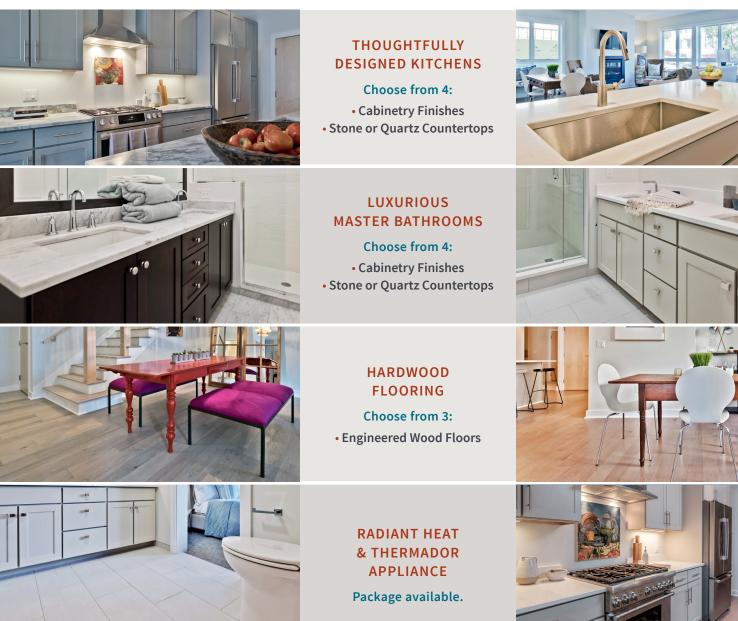

# H&BSON'S LANDING at 383 Commercial Striet

/ CHART YOUR COURSE IN PORTLAND MAINE



## **UNIT 412**





1,122 Square Feet 66 SF Deck

Areas shown are for marketing purposes only; final square footage may vary.





### FOR MORE INFO:

Visit our Sales Center at 15 Middle St. Ste. A2, Portland, ME Gail Landry +1 (207) 650-8893

HOBSONSLANDING.COM

# H&BSON'S LANDING at 383 Commercial Street

### PERSONALIZE YOUR DESIGN





CHART YOUR COURSE IN PORTLAND MAINE

### FOR MORE INFO:

Visit our Sales Center at 15 Middle St. Ste. A2, Portland, ME Sandra Johnson +1 (207) 415-2128 Gail Landry +1 (207) 650-8893

HOBSONSLANDING.COM