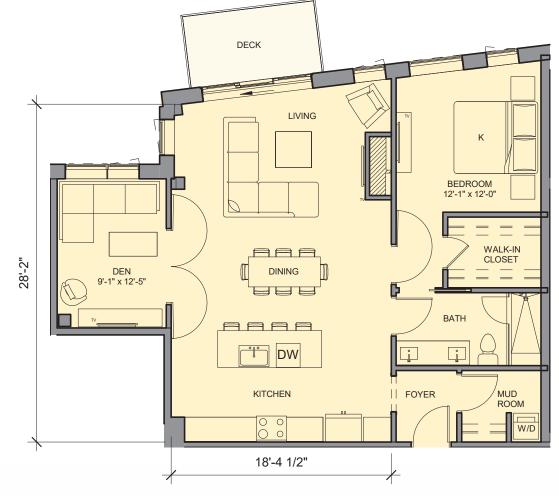

## **UNIT 412**

1,122 Square Feet 66 SF Deck

Areas shown are for marketing purposes only; final square footage may vary.